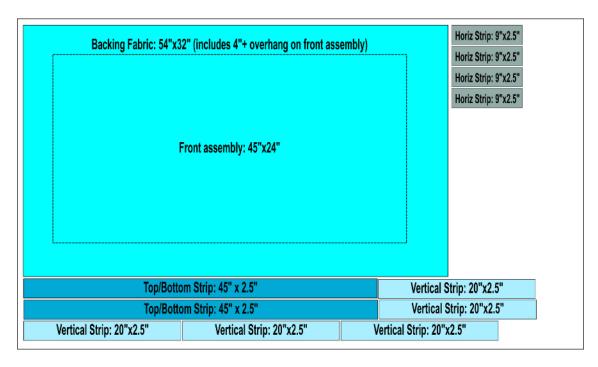

- 1. Cut 4 strips @ 2.5" x 9". Assemble 4 top/bottom panel pairs with horizontal strips between.
- 2. Cut 5 strips @ 2.5" x 20". Assemble illustration panel pairs into a single panel with a vertical strip on each side of panel pairs. Trim edges.
- 3. Cut 2 strips @ 2.5" x 45". Add top and bottom strips to assembly. (Note: if you are cutting for top only out of 1/2 yard, you will need to piece two shorter strips together to create a 45" long strip.) Trim edges.

Cut Instructions: Top and Back from 2 yards of fabric: