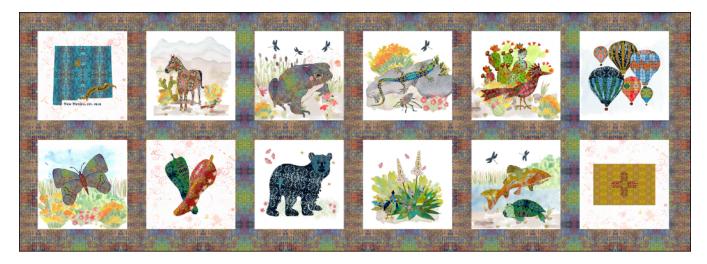

## Desert Bird 6x2 Table Runner for 10"x10" Panels

Finished Dimensions: 71"x25". Sample uses "Tierra Madre" as blender.

Materials: Panel set and 2 3/4 yards of blender for top and back. (3/4 for top only.)

**Top assembly instructions**: 1/4" seam allowance

- 1. Cut 6 strips @ 2.5" x 10". Assemble 6 top/bottom panel pairs with 10" horizontal strips between. Trim if necessary.
- 2. Cut 7 strips @ 2.5" x 23". Assemble pairs into a single panel with a 23" vertical strip on each side of illustrated pair. Trim.
- 3. Cut 2 strips @ 2.5" x 73". Add top and bottom strips to assembly. (Note: if you are cutting the strips from 3/4 yard, you will need to piece strips together to create the 73" long strip.). Trim.